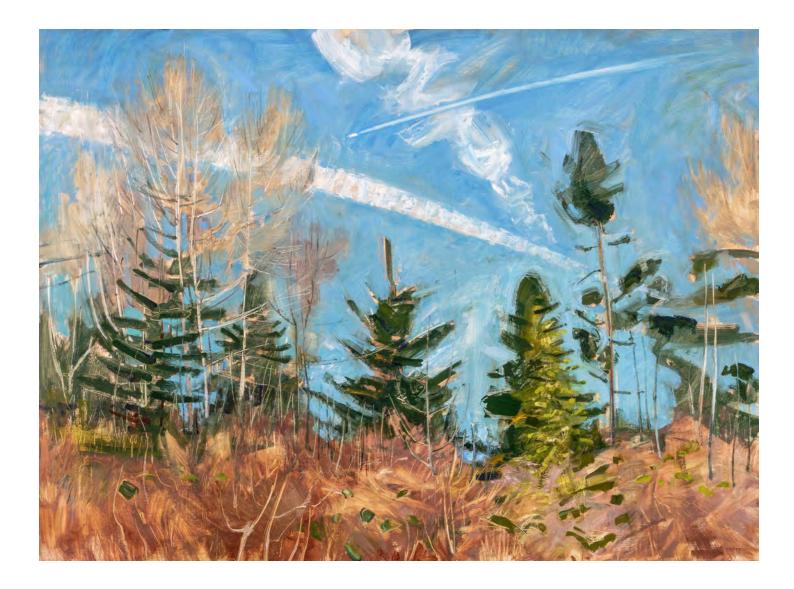

NIGHT GARDEN 2008 oil on panel 14 x 12 inches

NIGHT COTTAGE WITH PILES OF DIRT 2008 oil on panel 17 x 20 inches

VAPOR TRAILS 2011-12 oil on panel 43 x 58 inches

BEFORE DAWN 2009 oil on panel 17 x 20 inches