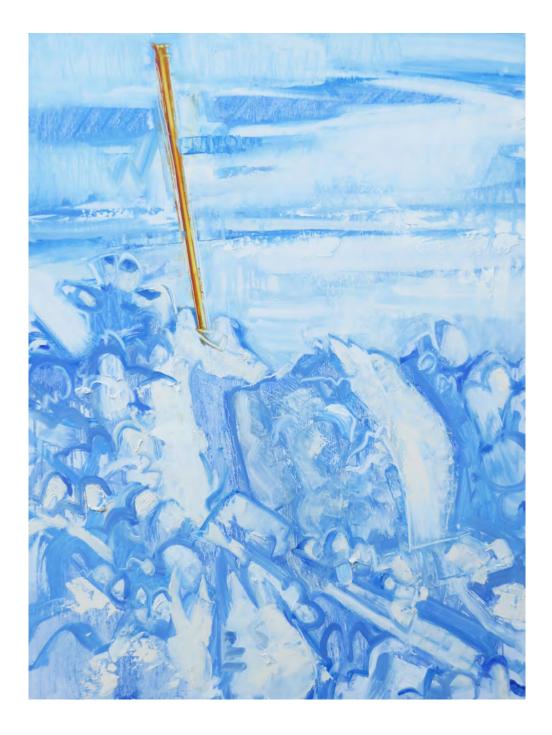

UPHILL BURNOUTS 2020 oil on linen 40 x 32 inches

SNOW PILE AND DRIVEWAY MARKER 2022 oil on panel 24 x 18 inches

MORNING FOG, POPLARS AND POLE 2023 oil on panel 17 x 20 inches

AUGUST MORNING 2022 oil on panel 20 x 15 inches