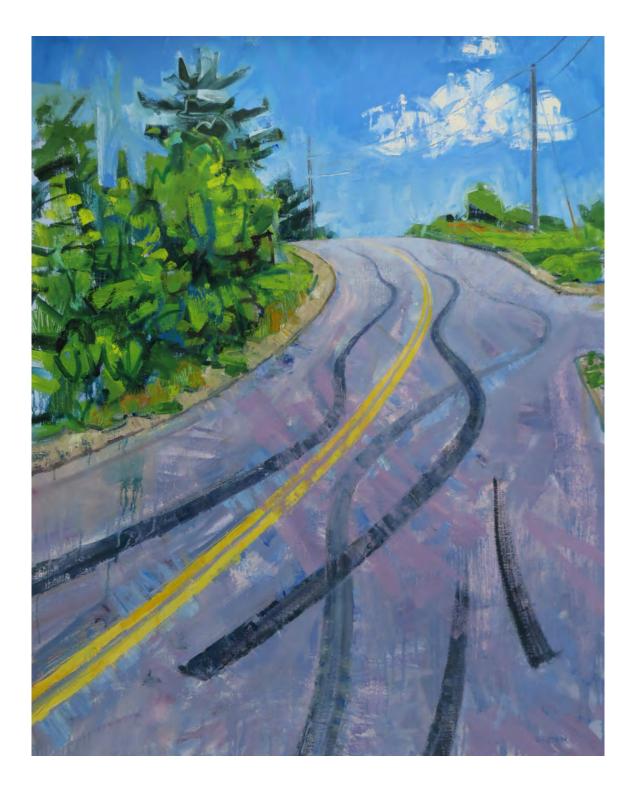

UPHILL BURNOUTS 2020 oil on linen 40 x 32 inches

SNOW PILE AND DRIVEWAY MARKER 2022 oil on panel 24 x 18 inches

MORNING FOG, POPLARS AND POLE 2023 oil on panel 17 x 20 inches

AUGUST MORNING 2022 oil on panel 20 x 15 inches