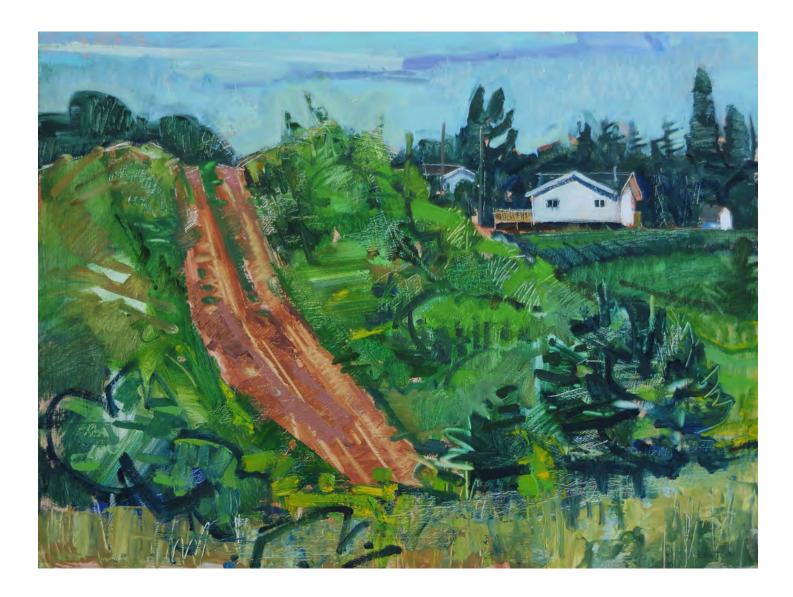

UPHILL BURNOUTS 2020 oil on linen 40 x 32 inches

SNOW PILE AND DRIVEWAY MARKER 2022 oil on panel 24 x 18 inches

MORNING FOG, POPLARS AND POLE 2023 oil on panel 17 x 20 inches

AUGUST MORNING 2022 oil on panel 20 x 15 inches