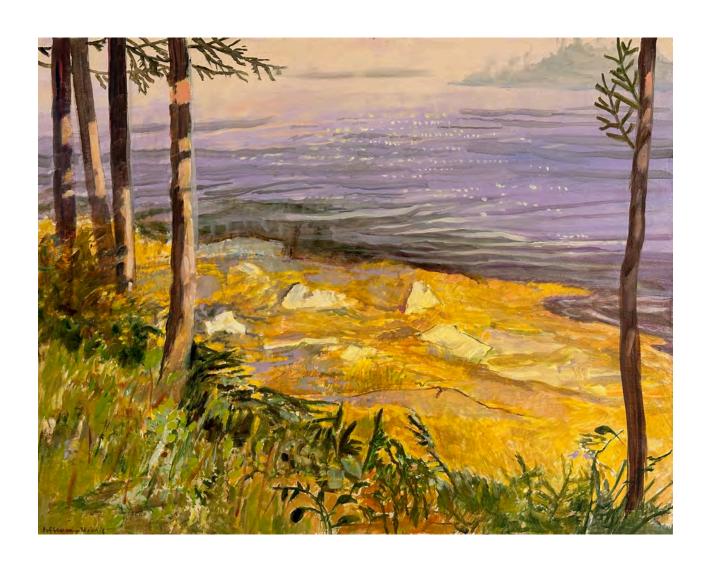

## Then and Now

The paintings of Then and Now gather decades of continual work across Nancy Wissemann-Widrig's career. Through her canvas, we encounter both the innate vibrancy of the landscape and the viscerality of memory, as the artist returns to and re-visions the scenes that have so preoccupied her artistic practice. These works invite the viewer to experience the space of the painting so that we might be brought into the space of living: the elevated perspective of the studio to the spring woods, or the soft haze of a costal Maine morning at the break of day. Wissemann-Widrig's artistry is guided by a desire for immediacy, how the painter can sustain her work each day as though turning to the canvas for the first time, maintaining the wetness of the paint, the lightness of touch, seeking the delicate balance of articulation that adapts to each painting's needs. The works guide a way of knowing spaces, sites, and feelings that becomes its own intimate relationship to time. Then and Now offers a vibrant depiction of how much life has been lived in these spaces that continue to be recorded by the touch of Wissemann-Widria's hand.