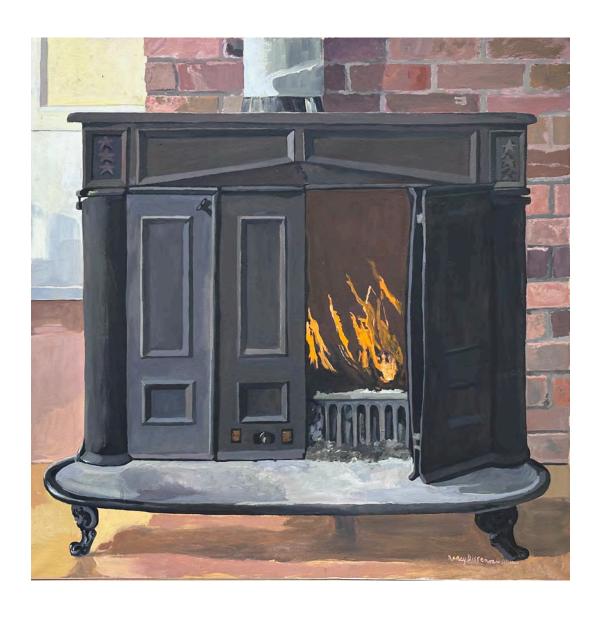

I H Essex June 2024

NEW FRANKLIN STOVE 1971 acrylic on canvas 33 x 33 inches

LONG FIELD 1982 oil on canvas 18 x 28 inches

LATE SUMMER 2022 oil on canvas 24 x 24 inches

SPRING WOODS 2022 oil on canvas 22 x 28 inches