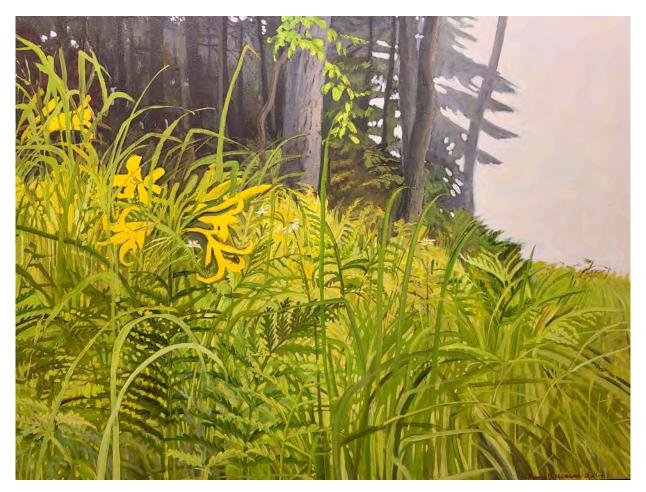

DARK WOOD, YELLOW LILIES 1980 oil on canvas 30 x 40 inches

## NANCY WISSEMANN-WIDRIG Then and Now

May 25 - June 23, 2024
Opening Reception First Friday
June 7, 5-7PM

## CALDBECK GALLERY

12 Elm Street Rockland Maine 04841 (207)594-5935 email: info@caldbeck.com • www.caldbeck.com

## Then and Now

The paintings of Then and Now gather decades of continual work across Nancy Wissemann-Widrig's career. Through her canvas, we encounter both the innate vibrancy of the landscape and the viscerality of memory, as the artist returns to and re-visions the scenes that have so preoccupied her artistic practice. These works invite the viewer to experience the space of the painting so that we might be brought into the space of living: the elevated perspective of the studio to the spring woods, or th