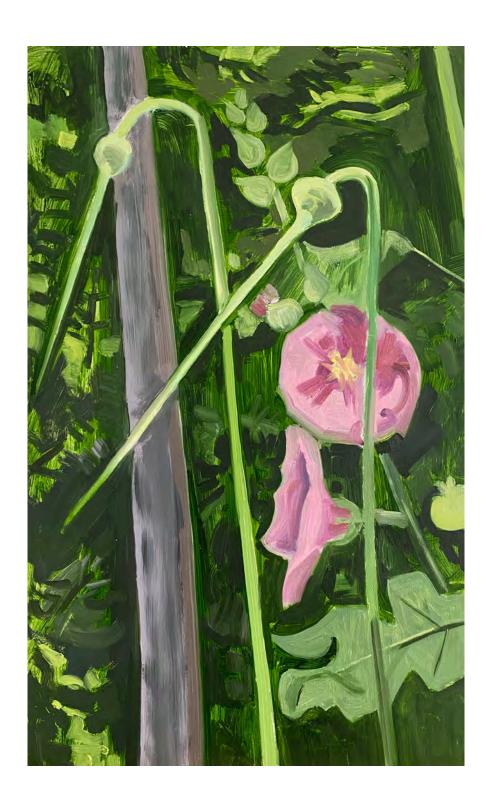

## PAINTER AND SCARLETT RUNNER VINES

1985 oil on panel 12 x 11 3/4 inches

VIRGINIA CREEPER

1978 oil on panel 22 x 16 inches

GARLIC SCAPES AND PINK HOLLYHOCKS

2006 oil on panel 16 x 19 3/4 inches

APPLE TREE BRANCHES