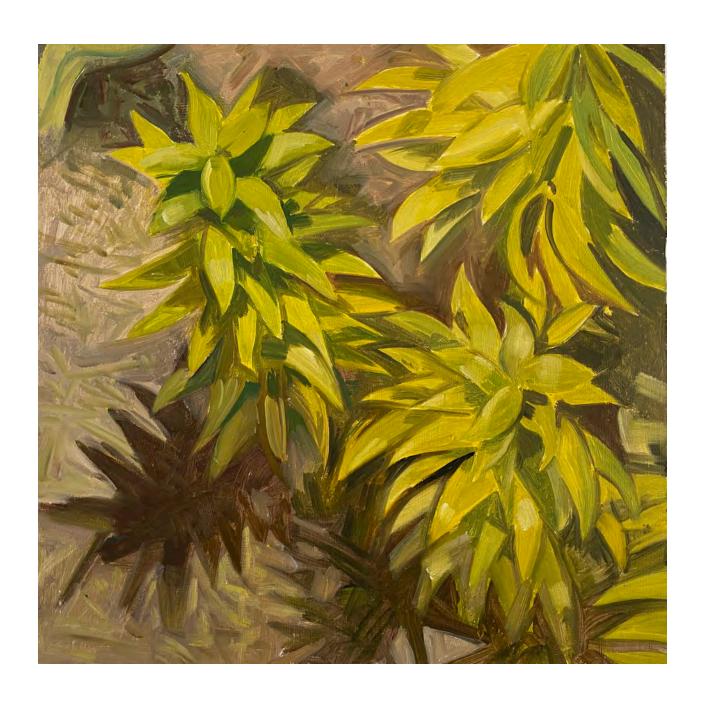

k.com • www.caldbeck.com

image: UNTITLED (Foliage) 2006 oil on panle 13 x 15 inches



## PAINTER AND SCARLETT RUNNER VINES

1985 oil on panel 12 x 11 3/4 inches



VIRGINIA CREEPER

1978 oil on panel 22 x 16 inches



GARLIC SCAPES AND PINK HOLLYHOCKS

2006 oil on panel 16 x 19 3/4 inches



APPLE TREE BRANCHES

2015 oil on panel 18 x 15 inches



BEE APPROACHING TOUCH ME NOT

2006 oil on panel 13 x 20 inches



LYCHNIS AND ORNAMENTAL PEPPER

n.d. oil on panel 20 x 14 inches



THE PAINTER DRAWING

1985 oil on panel 9 1/2 x 10 inches



EUCOMIS BICOLOR (PINEAPPLE LILY)

2006 oil on panel 16 x 12 inches



## MONARCH CATERPILLAR EATING

2007 oil on panel 9 x 16 inches



MOTHERWORT

2008 oil on panel 20 x 12 7/8 inches



APPLE TREE AND VIRGINIA CREEPER

1993 oil on panel 12 x 10 inches



LILY LEAVES AND SHADOWS

2006 oil on panel 11 7/8 x 12 inches



THE PAINTER AND THE LINE

1985 oil on panel 10 x 12 inches