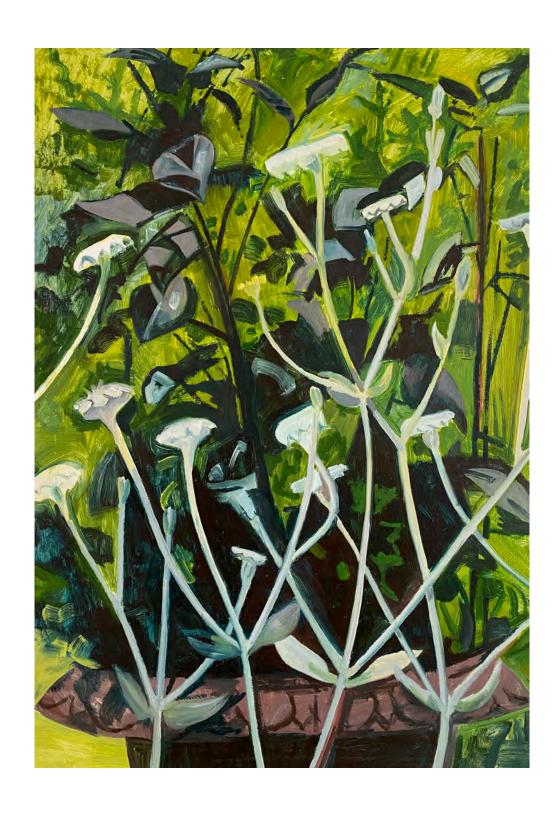

## PAINTER AND SCARLETT RUNNER VINES

1985 oil on panel 12 x 11 3/4 inches

VIRGINIA CREEPER

1978 oil on panel 22 x 16 inches

GARLIC SCAPES AND PINK HOLLYHOCKS

2006 oil on panel 16 x 19 3/4 inches

APPLE TREE BRANCHES