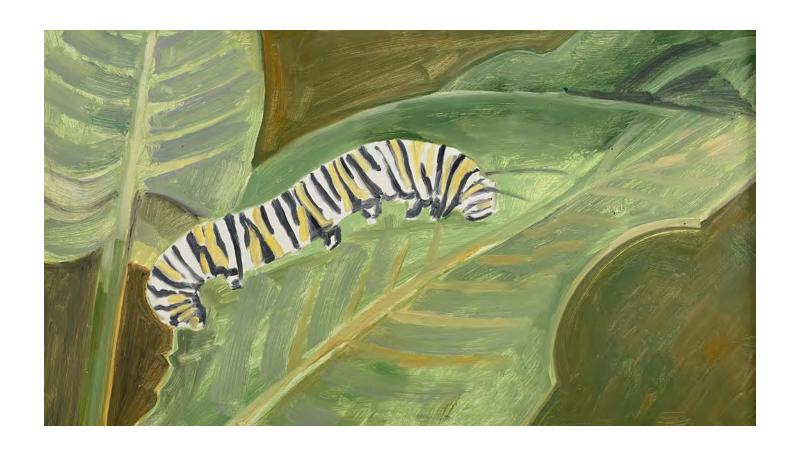

## MONARCH CATERPILLAR EATING

2007 oil on panel 9 x 16 inches

MOTHERWORT

2008 oil on panel 20 x 12 7/8 inches

APPLE TREE AND VIRGINIA CREEPER

1993 oil on panel 12 x 10 inches

LILY LEAVES AND SHADOWS

2006 oil on panel 11 7/8 x 12 inches