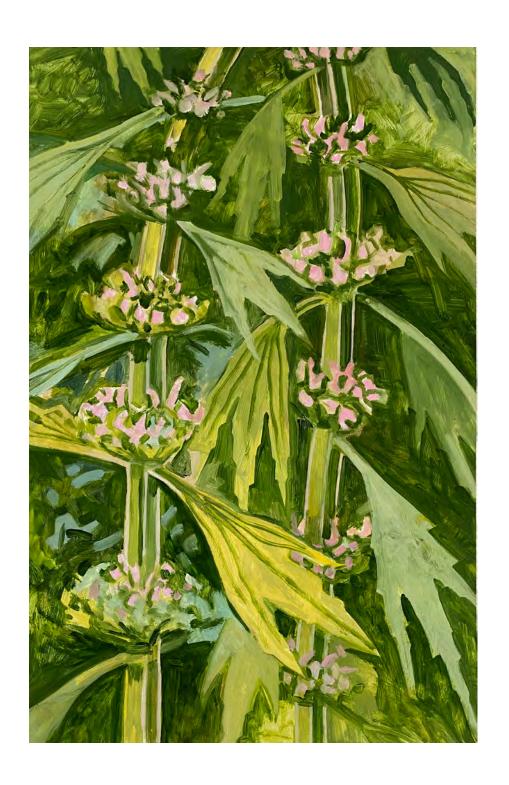

## MONARCH CATERPILLAR EATING

2007 oil on panel 9 x 16 inches

MOTHERWORT

2008 oil on panel 20 x 12 7/8 inches

APPLE TREE AND VIRGINIA CREEPER

1993 oil on panel 12 x 10 inches

LILY LEAVES AND SHADOWS

2006 oil on panel 11 7/8 x 12 inches