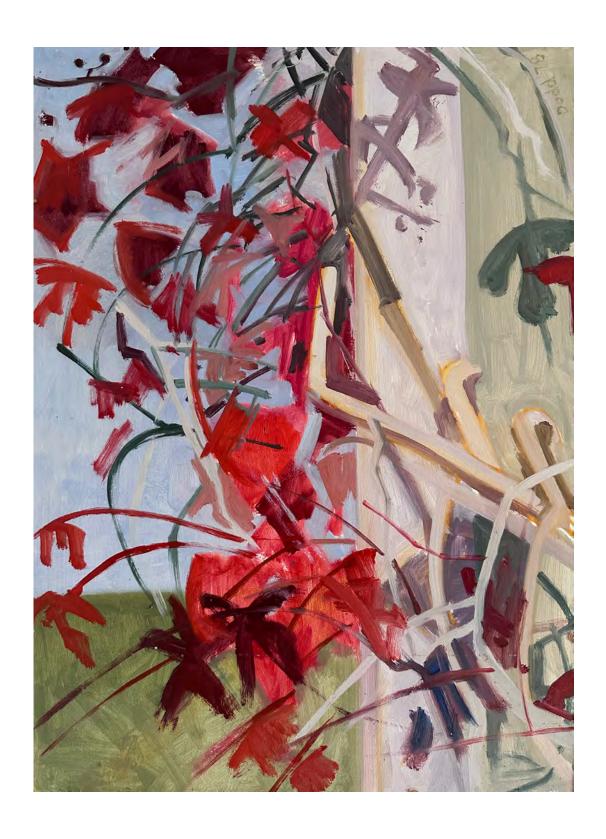

## PAINTER AND SCARLETT RUNNER VINES

1985 oil on panel 12 x 11 3/4 inches

VIRGINIA CREEPER

1978 oil on panel 22 x 16 inches

GARLIC SCAPES AND PINK HOLLYHOCKS

2006 oil on panel 16 x 19 3/4 inches

APPLE TREE BRANCHES