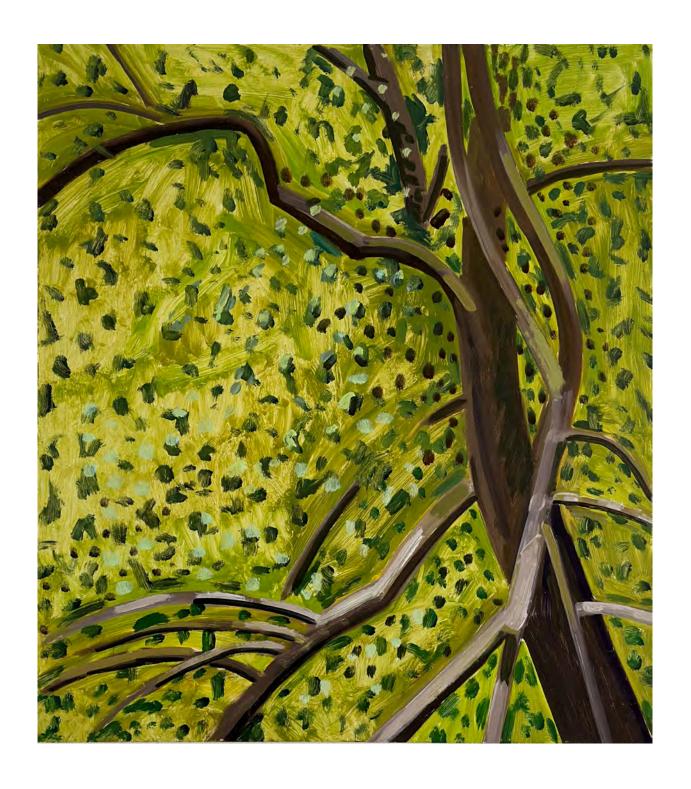

## PAINTER AND SCARLETT RUNNER VINES

1985 oil on panel 12 x 11 3/4 inches

VIRGINIA CREEPER

1978 oil on panel 22 x 16 inches

GARLIC SCAPES AND PINK HOLLYHOCKS

2006 oil on panel 16 x 19 3/4 inches

APPLE TREE BRANCHES

2015 oil on panel 18 x 15 inches

BEE APPROACHING TOUCH ME NOT

2006 oil on panel 13 x 20 inches

LYCHNIS AND ORNAMENTAL PEPPER

n.d. oil on panel 20 x 14 inches

THE PAINTER DRAWING

1985 oil on panel 9 1/2 x 10 inches