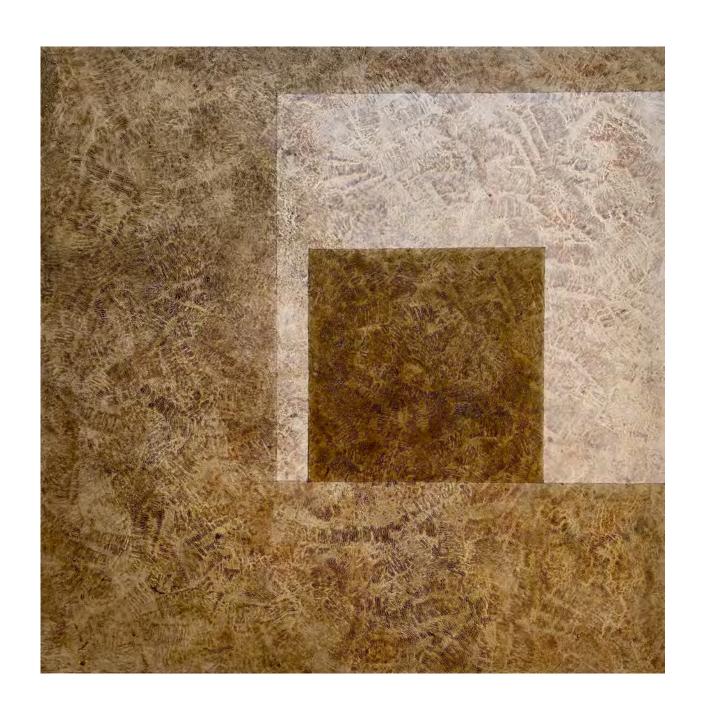

FAR LEFT 2023 flashe on aluminum 12 x 12 inches

FRESCO UNO 2024 flashe on aluminum 23 x 23 inches

SEARCHLIGHT 2023 flashe on aluminum 24 x 15 inches

GREY RANGE 2024 flashe on aluminum 12 x 12 inches