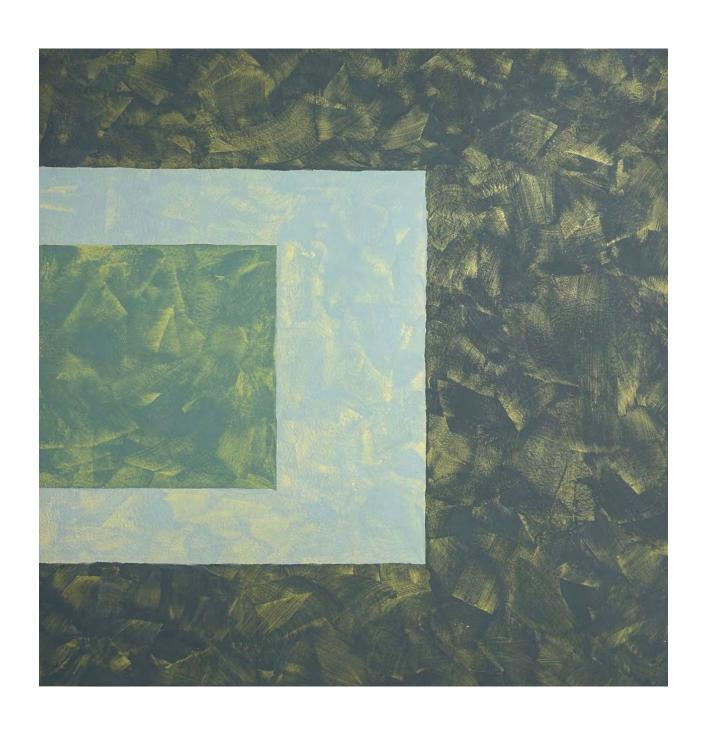

FAR LEFT 2023 flashe on aluminum 12 x 12 inches

FRESCO UNO 2024 flashe on aluminum 23 x 23 inches

SEARCHLIGHT 2023 flashe on aluminum 24 x 15 inches

GREY RANGE 2024 flashe on aluminum 12 x 12 inches