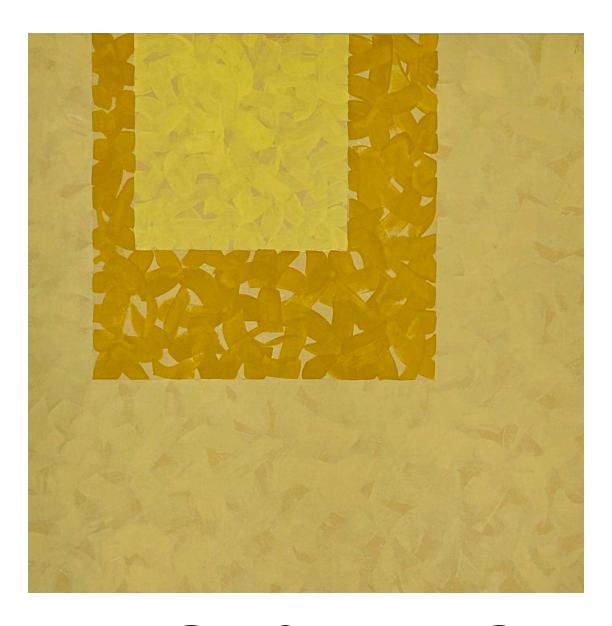

Jack Silverio Lincolnville, ME 2024

RED CORNER 2023 flashe on aluminum 12 x 12 inches

TALL OCHRE DOWN 2023 flashe on aluminum 24 x 15 inches

DARK MAUVE 2024 flashe on paper 16 x 15 inches

PUMPKIN 2024 flashe on aluminum 24 x 15 inches