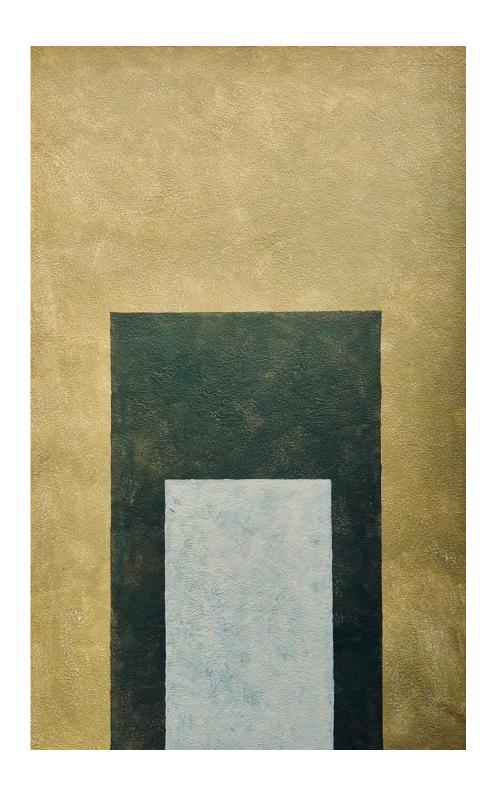

Jack Silverio Lincolnville, ME 2024

RED CORNER 2023 flashe on aluminum 12 x 12 inches

TALL OCHRE DOWN 2023 flashe on aluminum 24 x 15 inches

DARK MAUVE 2024 flashe on paper 16 x 15 inches

PUMPKIN 2024 flashe on aluminum 24 x 15 inches