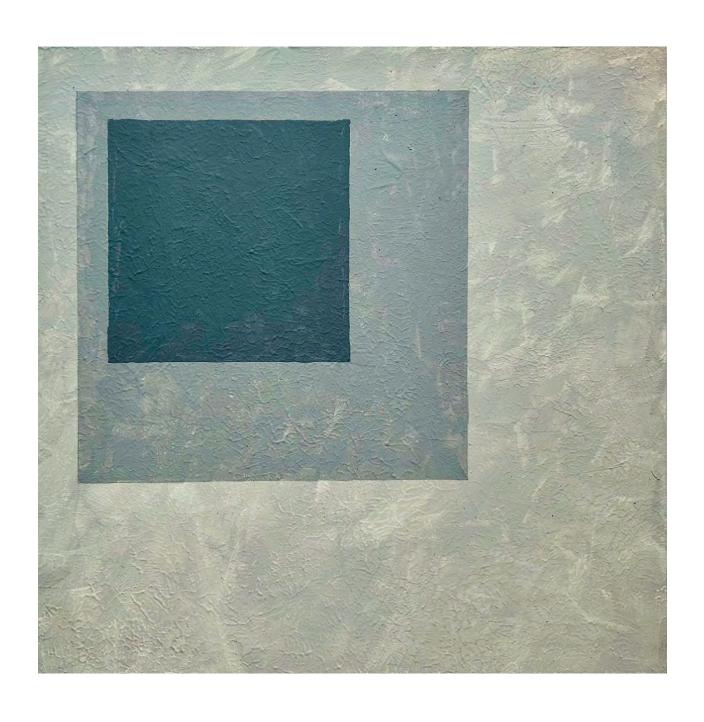

## **NEW WORKS**

These recent paintings are primarily about proportional relationships between purposefully simple forms. The forms diminish in size in a very proscribed progression based on the Fibonacci Series or Golden Rule. Such progressions are found throughout nature and in the structure of the solar system. Since antiquity, artists and architects have considered these proportions to possess a unique beauty.

The works are made using Flashe, a French sign painting vinyl medium which has the qualities of being self-leveling and producing a matte finish. Both qualities reduce the distractiions of buildup and glare, resulting in a very soft and muted surface. The coloration is also purposely developed. A neutral base coat mixed with gesso is applied first. Then, three primary colors are combined to create an almost black pigment. This is added to varying amounts of white to create a range of values. Each form is then painted with a gradation of value. This reuslts in a luminous quality as the hues struggle to reveal their identities.

Most of the works are painted on 1/8 " aluminum composite panels - now a standard backing used by sign painters. The panels are versatile and durable due to their resistance to temperature and humidy changes.