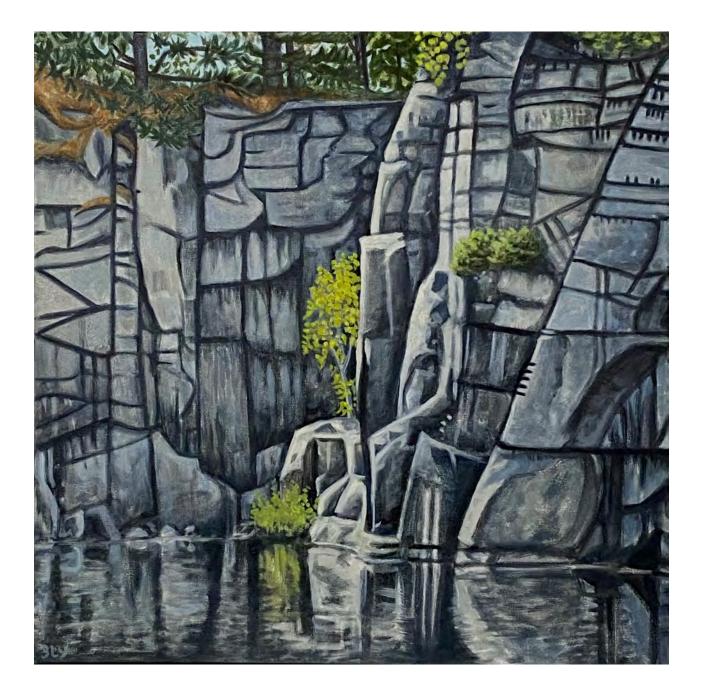

WINTER DEEP 2024 oil on canvas 33 x 29 inches

SUGAR HOUSE 1980 oil on canvas 12 x 14 inches

LONG SUNSET 2024 oil on canvas 36 x 48 inches

QUARRY 2024 oil on canvas 20 x 20 inches

CROOKED TREE, MUSCONGUS BAY 1991 oil on canvas 18 x 18 inches