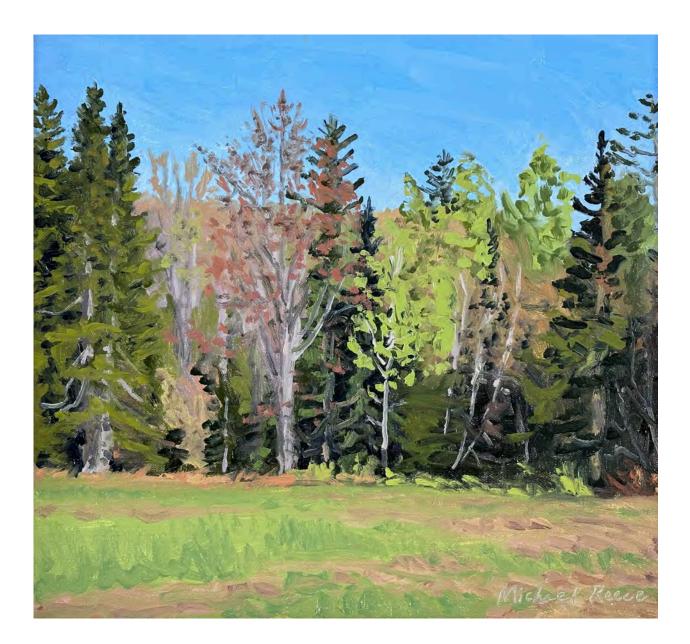

WINTER DEEP 2024 oil on canvas 33 x 29 inches

SUGAR HOUSE 1980 oil on canvas 12 x 14 inches

LONG SUNSET 2024 oil on canvas 36 x 48 inches

QUARRY 2024 oil on canvas 20 x 20 inches

CROOKED TREE, MUSCONGUS BAY 1991 oil on canvas 18 x 18 inches