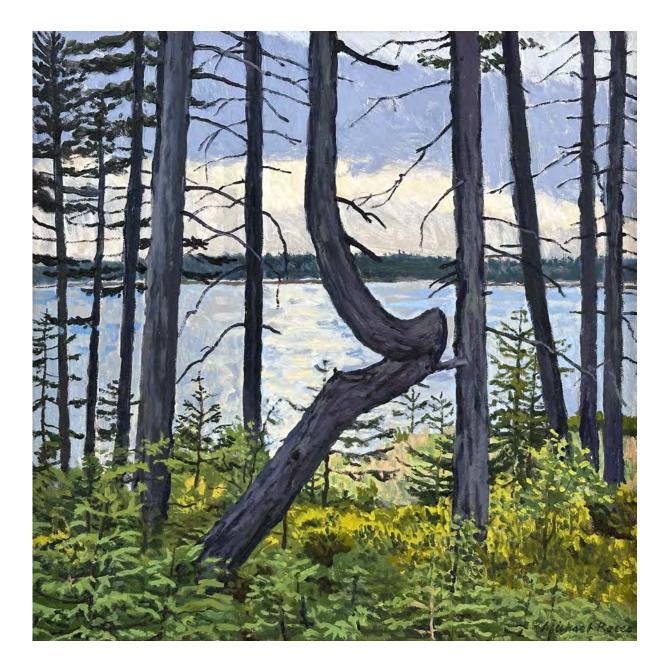

WINTER DEEP 2024 oil on canvas 33 x 29 inches

SUGAR HOUSE 1980 oil on canvas 12 x 14 inches

LONG SUNSET 2024 oil on canvas 36 x 48 inches

QUARRY 2024 oil on canvas 20 x 20 inches

CROOKED TREE, MUSCONGUS BAY 1991 oil on canvas 18 x 18 inches